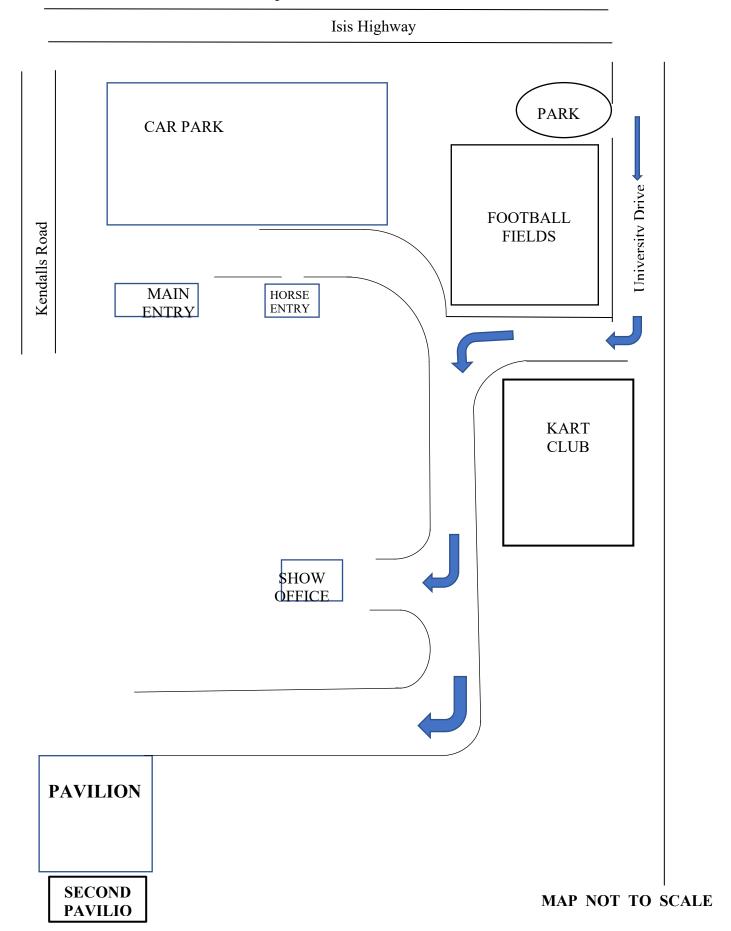

### **DELIVER ENTRY FORMS TO**

Bundaberg Show Society Office via University Drive, Bundaberg Enquiries – Phone 07 4138 7605

Delivery of entry forms: APRIL – Mon 9am – 1pm

MAY - Mon - Fri 9am - 4pm

### ENTRIES TO BE DELIVERED TO THE MAIN PAVILLION via UNIVERSITY DRIVE

SUNDAY: 26th May Between 9.00am. & 12.00pm.

ENTRIES CLOSE: FRIDAY 24th MAY at 4.00pm

**EXHIBITS TO BE COLLECTED** SATURDAY 1st June Between 9.00 a.m. & 11.00 a.m. Items not collected will be destroyed.

### BUNDABERG A.P. & I SOCIETY INC THE SECRETARY, SHOWGROUNDS OFFICE Via UNIVERSITY DRIVE, BUNDABERG QLD 4670

TELEPHONE:- (07) 4138 7605 ABN 21 134 402 026